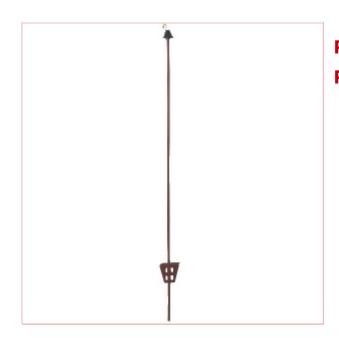

## 441455 Electric Fencing Oval Steel Post -Eye Insulator

Part No: 441455 Price: £3.17 (exc VAT) | £3.80 (inc VAT)

## **Specifications**

441455 Electric Fencing Oval Steel Post - Eye Insulator

| Properties                   | <ul><li>Made from spring steel</li><li>With large head insulator</li><li>With stable base plate</li></ul> |
|------------------------------|-----------------------------------------------------------------------------------------------------------|
| Unit                         | Each                                                                                                      |
| Qty. Rounding                | 10                                                                                                        |
| Bar code                     | No                                                                                                        |
| Thickness (mm)               | 11 x 5                                                                                                    |
| Туре                         | Oval                                                                                                      |
| Colour                       | Red                                                                                                       |
| Height (cm)                  | 103                                                                                                       |
| Height above the ground (cm) | ) 80                                                                                                      |
| Number of eyes               | 1                                                                                                         |
|                              |                                                                                                           |