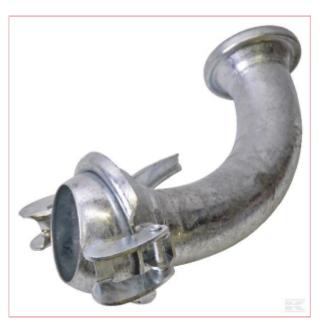

## Male/Female 5" 90° Elbow Bauer

**Part No:** 5142490Z

**Price:** £103.18 (exc VAT) | £123.82 (inc VAT)

## **Benefits**

Consists of
Shape
System type
Connection type
Connection type - male/female
Connection no 2 type
Connection no 2 type - male/female
Connection no 1 diameter
Connection no 2 diameter

5142490

Each

- Robust design
- Heavy-duty zinc plating
- Long service life
- Excellent corrosion protection

With O-ring

Elbow - 2 connection sides

Bauer

Quick coupling

Male

Quick coupling

Female 5 Inch 5 Inch

16-07-2025 1/1