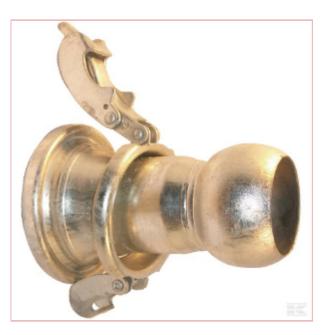

## Reducer Female 5" - Male 4" Bauer

**Part No:** 5241000Z

**Price:** £75.73 (exc VAT) | £90.88 (inc VAT)

## **Benefits**

Consists of
Shape
System type
Connection type
Connection type - male/female
Connection no 2 type
Connection no 2 type - male/female
Connection no 1 diameter
Connection no 2 diameter

5241000Z

Each

- Robust design
- Heavy-duty zinc plating
- Long service life
- Excellent corrosion protection

With O-ring

Straight - 2 connection sides

Bauer

Quick coupling

Female

Quick coupling

Male 4 Inch 5 Inch

21-06-2025 1/2