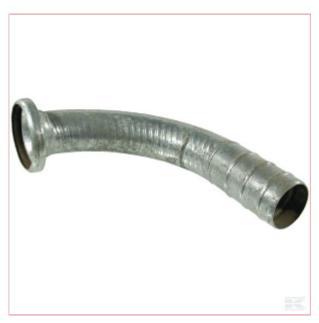

## Bauer Female 5" 90° hose end

**Part No:** 5244090Z

**Price:** £77.04 (exc VAT) | £92.45 (inc VAT)

## **Benefits**

Consists of
Shape
System type
Connection type
Connection type - male/female
Connection no 2 type
Connection no 2 type - male/female
Connection no 1 diameter
Hose end outside diameter
Hose end outside diameter

5244090

Each

- Robust design
- Heavy-duty zinc plating
- Long service life
- Excellent corrosion protection

With O-ring

Elbow - 2 connection sides

Bauer

Quick coupling

Female

Hose end

n/a

5 Inch

5 Inch

127 mm

14-07-2025 1/2