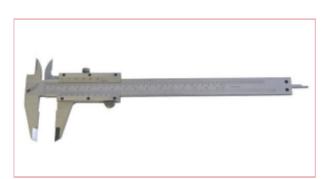

# 57140GP Caliper 150mm

**Part No: 57140GP** 

**Price:** £25.96 (exc VAT) | £31.15 (inc VAT)

# **Specifications**

57140GP Caliper 150mm

# Specifications -

- Made from a special corrosion-resistant alloy
- Matt, chrome-plated measurements and vernier gauge, heightened guide rail

# **Properties**

- Hardened and ground measuring surfaces
- With fixing screw, depth calibration
- Taper outer and inner measuring jaws for measuring small grooves and holes

19-06-2025 1/2

Scale Inch/mm

Measuring reach 150 mm

Length of jaws 40 mm

19-06-2025 2/2