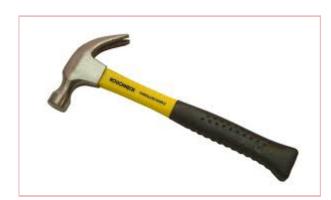

## **Claw Hammer Tubular Handle 567g (20oz)**

**Part No: 60-326** 

**Price:** £14.95 (exc VAT) | £17.94 (inc VAT)

## **Specifications**

60-326 Claw Hammer Tubular Handle 567g (20oz)

Manufactured from drop forged hardened and tempered alloy steel.

Fully polished head.

Tubular steel handle.

Strong head to shaft connection.

Ergonomically designed grip is riveted to the handle for additional safety.

Unique triple injected TPR soft-grip handle for comfort during use and reduced fatigue.

19-04-2024 1/1