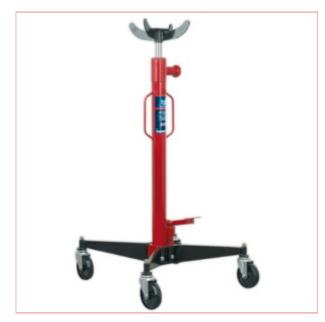

## 600TRC - 600kg Transmission Jack Vertical

Part No: 600TRC
Price: £239.95 (exc VAT) Save £180.00
(RRP £419.95) | £287.94 (inc VAT)

Features:

• Manufactured to exacting standards, strong construction for durability and suitable for general workshop applications.

• Spring loaded dead man's safety release control reduces the risk of inadvertent lowering.

• 2-Way hydraulic unit ensures that the saddle lowers at a controlled speed at all times, even without load.

- Extra-large castors allow for increased manoeuvrability.
- Hydraulic unit larger than the economy models for improved performance and durability.
- Can be fitted with Model No. ADT3 Adjustable Gearbox Support.

Specifications:

Specifications:

Base Size: 560 x 570mm

Capacity:600kg

Fixed/Adjustable Saddle: Fixed

Maximum Saddle Height: 1985mm

Minimum Saddle Height: 1175mm

Optional Accessories: ADT3 - Adjustable Gearbox Support