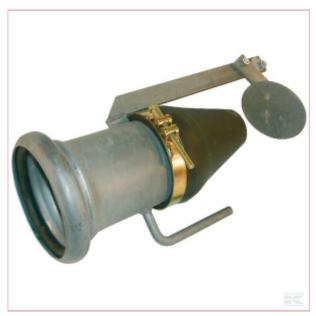

## Female 6" Wide Sprinkler Bauer

Part No: 6247000 Price: £142.89 (exc VAT) | £171.47 (inc VAT)

## **Specifications**

Part number Unit Long description Specifications

**Benefits** 

Consists of Shape System type Connection type code Connection type Connection type - male/female Connection no 2 type Connection no 2 type - male/female Connection no 1 diameter 6247000 Each Bauer Female Wide Sprinkler Cpl. • Robust design • Heavy-duty zinc plating • Long service life • Excellent corrosion protection With O-ring Straight - 2 connection sides Bauer KKM Quick coupling Female Distributor n/a 6 Inch