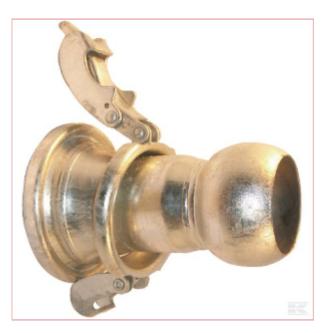

## Reducer Female 6" - Male 5" Bauer

**Part No:** 6251000Z

**Price:** £91.34 (exc VAT) | £109.61 (inc VAT)

## **Benefits**

Consists of
Shape
System type
Connection type
Connection type - male/female
Connection no 2 type
Connection no 2 type - male/female
Connection no 1 diameter
Connection no 2 diameter

6251000Z

Each

- Robust design
- Heavy-duty zinc plating
- Long service life
- Excellent corrosion protection

With O-ring

Straight - 2 connection sides

Bauer

Quick coupling

Female

Quick coupling

Male 6 Inch 5 Inch

16-07-2025 1/2