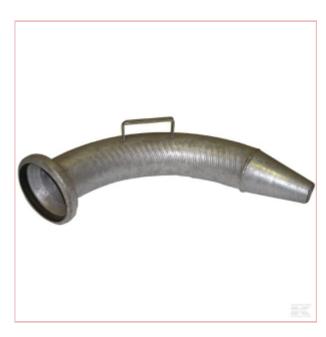

## Female 6" 90 Degree Coupling c/w Cone

**Part No:** 6279090Z

**Price:** £138.20 (exc VAT) | £165.84 (inc VAT)

## **Specifications**

Part number Unit Specifications

## **Benefits**

Consists of
Shape
System type
Connection type
Connection type - male/female
Connection no 2 type
Connection no 2 type - male/female
Connection no 1 diameter

6279090Z

Each

- Robust design
- Heavy-duty zinc plating
- Long service life
- Excellent corrosion protection

With O-ring

Elbow - 2 connection sides

Bauer

Quick coupling

Female

Distributor

n/a

6 Inch