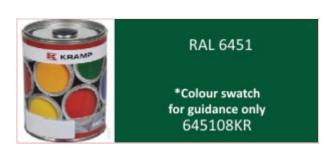

## 645108KR RAL 6451 Mid Brunswick Green paint 1 Litre

**Part No:** 645108KR

**Price:** £16.62 (exc VAT) | £19.94 (inc VAT)

## **Specifications**

645108KR RAL 6451 Mid Brunswick Green paint 1 Litre an alternative paint shade to British racing Green - suitable for use on some Mercedes Benz MB Trac and Mercedes Benz Unimog models. Sometimes used as an alternative to British Racing Green.

Colour Green

Type Synthetic resin UN1263 code

\*\*Please check colour paint matching to your existing or desired replacement colour, before application of paint .

Paint colours represented on computer displays may display differently to actual products.