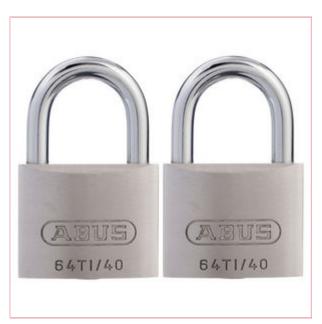

# **Padlock Titalium 40mm Twin Pack**

Part No: 64TI/40 TWINS C

**Price:** £22.95 (exc VAT) | £27.54 (inc VAT)

### **Technology:**

- 20 + 25mm: solid lock body made from TITALIUM special aluminium
- From 30mm: lock body made from TITALIUM special aluminium high security with low weight
- 20 + 25mm: hardened steel shackle
- From 30mm: hardened steel shackle with NANO PROTECT™ coating for extreme corrosion resistance
- Paracentric keyway for increased protection against manipulation
- From 30mm: double bolted
- Chrome-plated cylinder plug
- Tulip-shaped keyhead
- incl. two keys

- 20 + 25mm: to secure bags, suitcases, jewel cases, tool boxes, etc
- From 30mm: to secure chains, doors, gates, cupboards, lockers, tool boxes, cellar windows, sheds, etc.

Width - 40mm Horizontal Clearance - 22mm Vertical Clearance - 23mm Shackle Diametre - 6mm Depth - 15mm Height - 62mm

### **TWIN PACK**

10-09-2025 2/2