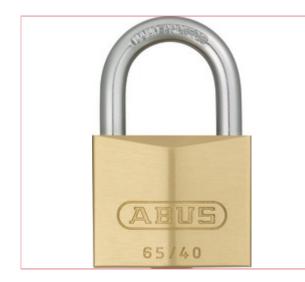

# Padlock Brass 40mm

Part No: 65/40 C Price: £13.95 (exc VAT) | £16.74 (inc VAT)

#### **Technology:**

- Body made from solid brass
- Shackle made from hardened steel with NANO PROTECT  $^{\scriptscriptstyle \mathrm{M}}$  coating
- Shackles available in different lengths (HB)
- Inner components made from non-corrosive materials
- Precision pin tumbler cylinder
- CS: shackle guard protects shackle from attack

Width - 39mm Horizontal Clearance - 22mm Vertical Clearance - 23mm Shackle Diametre - 65mm Depth - 16mm Height - 61mm