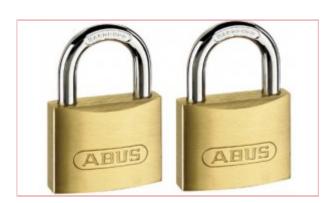

## **Padlock Brass 50mm Twin Pack**

Part No: 65/50 TWINS C

**Price:** £36.95 (exc VAT) | £44.34 (inc VAT)

Width - 50mm Horizontal Clearance - 28mm Vertical Clearance - 29.5mm Shackle Diametre - 8mm

12-07-2025 1/2

# **TWIN PACK**

12-07-2025 2/2