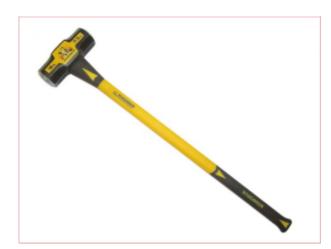

## Sledge Hammer 2.7kg (6lb) Fibreglass Handle

**Part No:** 65-627

**Price:** £34.95 (exc VAT) | £41.94 (inc VAT)

## **Specifications**

65-627 Sledge Hammer 2.7kg (6lb) Fibreglass Handle

Manufactured from drop forged alloy steel hardened and tempered with 8-sided 45 degree chamfered precision milled edges.

Industrial grade epoxy for a longer lasting bond.

Solid core fibreglass handle with polypropylene cover and double injected TPR soft-grip handle with integral overstrike protection.

18-08-2025 1/1