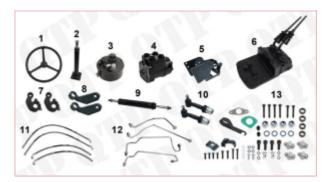

## **Specifications**

67575 Power Steering Conversion Kit MF135 Straight Axle & MF 240

Power Steering Conversion Kit with by-pass and security valve for MF 135/240.

Contents listed below:

See Image for parts key

- 1. Steering Wheel
- 2. Steering Column
- 3. Power Steering Pump
- 4. Orbital Unit
- 5. Steering Column Attachment
- 6. Steering Column Base with Gear Levers
- 7. Top Arms for Spindles R/H & L/H
- 8. Mounting brackets for Power Steering Ram
- 9. Power Steering Ram
- 10. Track Rods R/H & L/H
- 11. Rubber Pipes for Orbital Unit to Ram and Pump
- 12. Steel Pipes for Ram and Pump
- 13. Mounting Kit, including Hydraulic Fittings, Bolts and Gaskets.