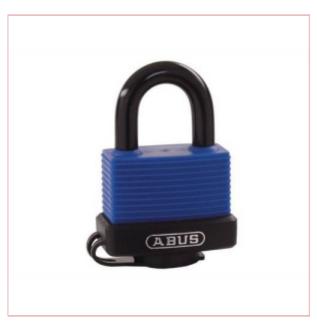

# **Padlock Brass 50mm**

**Part No: 701B/50 C** 

**Price:** £19.95 (exc VAT) | £23.94 (inc VAT)

### **Technology:**

- · Lock body made of solid brass
- Sealed lock body with drainage channels and cover to protect the cylinder against water and dirt
- Shock absorbing vinyl casing prevents sensitive surfaces from damage
- Shackle made from hardened steel with vinyl jacket
- Inner components made from rustfree materials
- Double bolted
- Precision pin cylinder
- Self-locking: locking without key by pushing down the shackle
- Paracentric keyway for increased protection against manipulation
- IB Aqua Safe: stainless steel shackle

#### **Operation and use:**

• To secure valuables/goods of medium value or at an average risk of theft

12-09-2025 1/2

• Ideal for use in severe weather conditions (e.g. in coastal regions or ports, to secure goods on vehicles and boats in outdoor use)