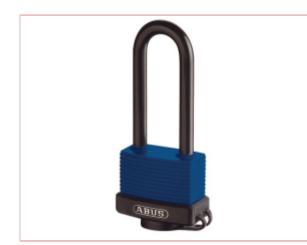

# Padlock Brass 50mm

Part No: 70IB/50HB80 C Price: £27.95 (exc VAT) | £33.54 (inc VAT)

#### **Technology:**

- Lock body made of solid brass
- Sealed lock body with drainage channels and cover to protect the cylinder against water and dirt
- Shock absorbing vinyl casing prevents sensitive surfaces from damage
- Shackle made from hardened steel with vinyl jacket
- Inner components made from rustfree materials
- Double bolted
- Precision pin cylinder
- Self-locking: locking without key by pushing down the shackle
- Paracentric keyway for increased protection against manipulation
- IB Aqua Safe: stainless steel shackle

#### **Operation and use:**

- To secure valuables/goods of medium value or at an average risk of theft
- Ideal for use in severe weather conditions (e.g. in coastal regions or ports, to secure goods on vehicles and boats in outdoor use)

Width - 55mm Horizontal Clearance - 23.5mm Vertical Clearance - 80mm Shackle Diametre - 9mm Depth - 31mm Height - 135mm