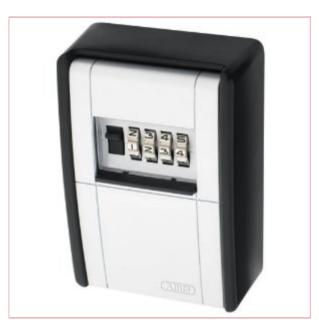

## **Key Garage For Wall**

**Part No: 787C** 

**Price:** £30.03 (exc VAT) | £36.04 (inc VAT)

## **Technology:**

- · Solid metal housing
- Locking cover made of zinc die-cast
- 4-digit individually settable code
- Protective cover with sliding mechanism
- For wall mounting with screws

## **Operation and use:**

- Ideal protected storage of keys and other valuables for authorised persons
- Quick and easy access for frequently changing groups of persons (craftsmen, service, holiday guests, apartment buildings, car rentals)
- Defining access by setting and passing on the code
- For wall mounting indoors and in protected outdoor areas