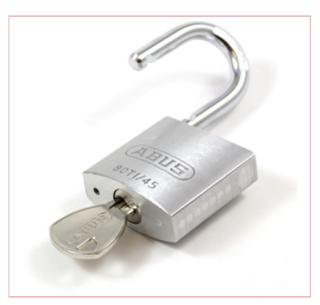

# **Padlock Titalium 45mm**

**Part No: 80TI/45 C** 

**Price:** £22.95 (exc VAT) | £27.54 (inc VAT)

### **Technology:**

- Solid lock body made from TITALIUM™ aluminium alloy higher security, less weight
- Hardened steel shackle with NANO PROTECT™ coating
- 6-pin precision cylinder with paracentric keyway
- Double bolted
- Chrome-plated cylinder plugs
- Large tulip-shaped keyhead

#### **Operation and use:**

- To secure goods/valuables of higher value or at a high risk of theft
- Doors, gates, cupboards, lockers, tool boxes, etc.

Width - 45mm Horizontal Clearance - 25mm Vertical Clearance - 29mm