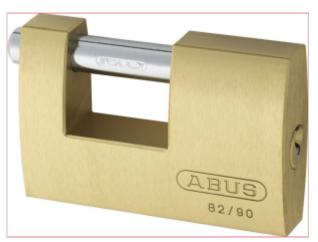

## **Padlock Shutter Brass 90mm**

Part No: 82/90 C

**Price:** £42.95 (exc VAT) | £51.54 (inc VAT)

Width - 90mm Horizontal Clearance - 35mm

11-09-2025 1/2

Vertical Clearance - 18mm Shackle Diametre - 12mm Depth - 22.5mm Height - 61mm