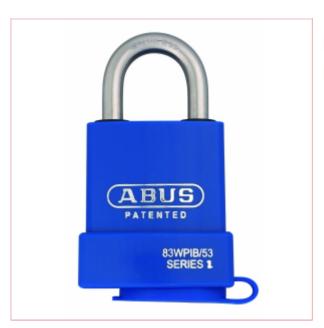

## Padlock Steel Body 50mm Weather Protected

Part No: 83WPIB/53 C

**Price:** £46.89 (exc VAT) | £56.27 (inc VAT)

## **Technology:**

- Special chrome plated brass body fully weather protected with shackle seals and cylinder cover
- Stainless steel shackle
- Patented "Z-bar" for 2-in-1 function: converts key-retaining to non-key-retaining and vice versa within seconds
- High precision pin tumbler cylinder with patented pinning window
- Cylinder can be taken out and can be re-keyed to match an existing key
- Easy shackle change: shackle can be exchanged within seconds

Width - 51mm Horizontal Clearance - 24mm Vertical Clearance - 29mm Shackle Diametre - 8mm

12-09-2025 1/2