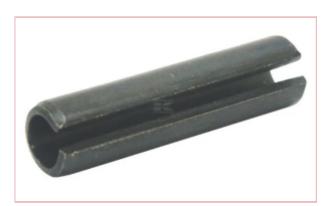

## 8752640 Roll pin 6 x 40mm ISO8752

Part No: 8752640

**Price:** £0.38 (exc VAT) | £0.46 (inc VAT)

## **Specifications**

8752640 Roll pin 6 x 40mm ISO8752

Roll pin, heavy-duty version, spring steel, DIN 1481 / ISO8752.

The chamfer at the end makes it easier to insert into the hole.

Smallest nominal dimension - 6mm, with a 30° chamfer at both ends.

Largest nominal dimension - 8mm, with a 15° chamfer at one end.

Pin outside diameter 6 mm

Pin total length 40 mm

Length 40 mm

DIN Standard 1481

Material Steel

Fits inside pin 10 mm

28-06-2025 1/1