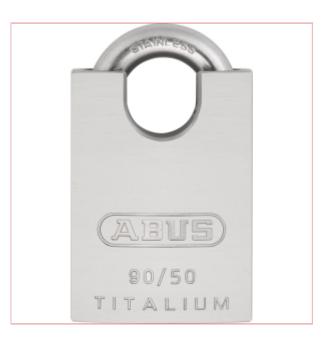

# Padlock Titalium 50mm Closed Shackle

Part No: 90RK/50 C

**Price:** £41.95 (exc VAT) | £50.34 (inc VAT)

### **Technology:**

- Lock body made from special aluminium alloy
- Shackle made from high quality stainless steel
- Inner components made from rustfree materials
- Precision pin cylinder
- With integrated shackle guard: makes attacks with bolt cutters difficult
- Double bolted: high resistance against pulling and torsion
- Paracentric keyway makes manipulation difficult
- Key retaining: Key is needed for locking (Lock retains key until locked)

10-09-2025 1/2

Width - 50mm Horizontal Clearance - 19.5mm Vertical Clearance - 22.5mm Shackle Diametre - 9.5mm Depth - 23mm Height - 81.5mm