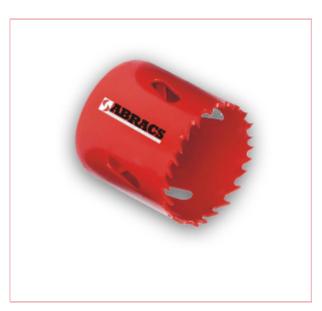

## **ABHS022 Abracs Hole Saw 22mm**

Part No: ABHS022

**Price:** £5.39 (exc VAT) | £6.47 (inc VAT)

## **Specifications**

ABHS022 Abracs Hole Saw 22mm

Professional quality Hole Saw with bi-metal construction and variable pitch teeth.

Suitable for a full range of materials and applications.

Compatible arbour required.