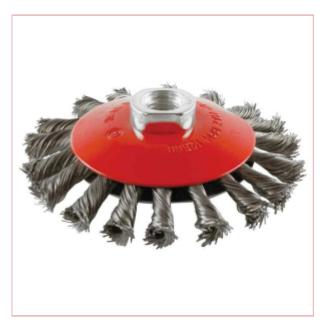

## **Specifications**

ABWBB115m14T Twisted Wire Bevel Brush

The bevelled (or conical) shape of the brushes makes them ideal for irregular surfaces with edges or cracks. It is used with an angle grinder, attaching to the drive thread.

This Twisted Knot brush is a very aggressive brush ideal for removing slag and rust, whereas the Crimped wire version is suitable for less aggressive applications.

9-06-2025 1/1