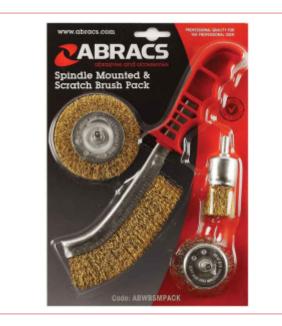

## **ABWBSMPACK Wire Wheel & Cup Brush Set**

Part No: ABWBSMPACK Price: £9.85 (exc VAT) | £11.82 (inc VAT)

## **Specifications**

ABWBSMPACK Wire Wheel & Cup Brush Set

- Spindle Mounted & Scratch Brush Pack Contents:
- 1 x 75mm Circular Brush
- 1 x 50mm Cup Brush
- 1 x 20mm End Brush
- 1 x General Purpose Scratch Brush