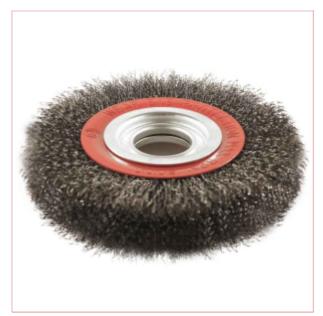

## ABWBF15020C Crimp Wire Brush for Bench Grinder

Part No: ABWBWF15020C

**Price:** £20.98 (exc VAT) | £25.18 (inc VAT)

## **Specifications**

ABWBF15020C Crimp Wire Brush for Bench Grinder

Crimped steel wire brushes suitable for bench grinders.

The 'New for 2017' brass coating on high resistance steel wire gives the brush a competitive advantage over similar products.

Ideal for metal surface preparation and the removal of rust and scales.

Brushes come complete with bore reducing bushes from 32mm to 13mm making them adaptable to virtually all grinders.

27-08-2025 1/1