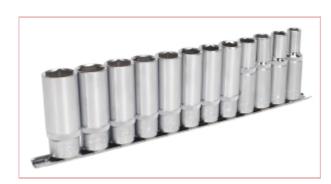

## **Specifications**

AK2871SP Socket Set 12pce

Contents: 10, 12, 13, 14, 15, 16, 17, 18, 19, 21, 22, 24mm

Socket set 12Pc 1/2"sq drive 6Pt deep wall drive

Metric chrome vanadium steel sockets

Hardened and tempered with chrome finish for corrosion resistance

All sockets include wall drive configuration giving an additional 3% more torque handling power than traditional sockets.

Handles rounded fixings as well. Supplied on socket rail.

Professional quality from Sealey.