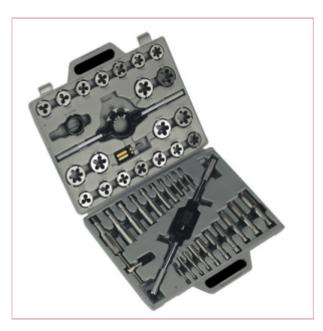

## **Specifications**

Precision machined, Tungsten steel taps and dies. Dies are split to facilitate the fine adjustment of core diameter. Set includes Metric coarse and fine sizes. Also includes sliding jaw type tap wrench and T-Bar type tap wrench together with steel die holder with knurled screws. Supplied in heavy-duty storage case.

## Contents:

Taps and Dies;  $6 \times 1.0$ ,  $6 \times 0.75$ ,  $8 \times 1.25$ ,  $8 \times 1.0$ ,  $10 \times 1.25$ ,  $10 \times 1.5$ ,  $12 \times 1.5$ ,  $12 \times 1.75$ ,  $14 \times 1.5$ ,  $14 \times 2.0$ ,  $16 \times 1.5$ ,  $16 \times 2.0$ ,  $18 \times 1.5$ ,  $18 \times 2.5$ ,  $20 \times 1.5$ ,  $20 \times 2.5$ ,  $22 \times 1.5$ ,  $22 \times 2.5$ ,  $24 \times 1.5$ ,  $24 \times 3.0$ mm, Tap Wrench, Die Holder, Spacer, Screwdriver.