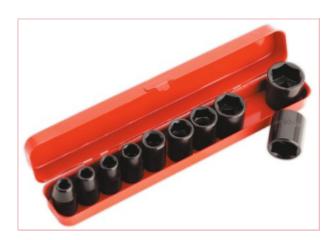

## AK56/11M Impact Socket Set 10pc 1/2"Sq Drive Metric

**Part No:** AK56/11M

Price: £27.95 (exc VAT) Save £11.00 (RRP

£38.95) | £33.54 (inc VAT)

## **Specifications**

AK56/11M Impact Socket Set 10pc 1/2"Sq Drive Metric

Manufactured from Chrome Vanadium steel with electrodeposition finish for added corrosion resistance.

WallDrive® sockets.

Suitable for use with impact type air wrenches.

Sizes: 9, 10, 11, 13, 14, 17, 19, 22, 24, 27mm.

Supplied in storage case.

Lifetime guarantee\*.

19-08-2025 1/1