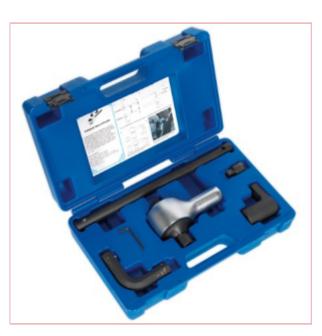

## AK6290 Torque Multiplier Set 7pc 1/2" Drive

Part No: AK6290

**Price:** £349.95 (exc VAT) Save £230.00

(RRP £579.95) | £419.94 (inc VAT)

## **Specifications**

AK6290 Torque Multiplier Set 7pc 1/2" Drive

One of a comprehensive range of Premier Hand Tools, suitable for daily professional use.

Robust construction with 1/2"Sq drive female input and 3/4"Sq drive male output.

Accurately delivered torque multiplication factor of 1:6.5.

Compatible with a wide range of drive tools including torque and ratchet wrenches.

Includes straight and 90° reaction bars, reaction base, two breakaway adaptors\* and L-type hex key.

Max. Rated Input/Output: 231Nm (170lb.ft)/1500Nm (1100lb.ft).

Supplied in storage case.

Lifetime guarantee\*.

1-08-2025 1/2

\*Note: Breakaway adaptors are not covered by the lifetime guarantee and are treated as consumable items.