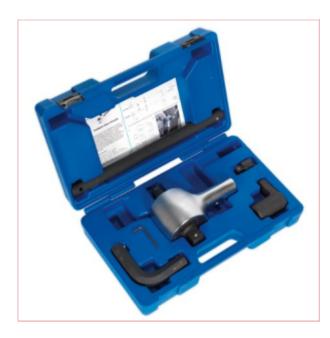

## **Specifications**

AK6291 Torque Multiplier Set 7pc 1/2" & 1" Sq. Drive

One of a comprehensive range of Premier Hand Tools, suitable for daily professional use.

Robust construction with 1/2"Sq drive female input and 1"Sq drive male output.

Accurately delivered torque multiplication factor of 1:12.

Compatible with a wide range of drive tools including torque and ratchet wrenches.

Includes straight and 90° reaction bars, reaction base, two breakaway adaptors\* and L-type hex key.

Max. Rated Input/Output: 208Nm (153lb.ft)/2500Nm (1850lb.ft).

Supplied in storage case.

Lifetime guarantee\*.

\*Note: Breakaway adaptors are not covered by the lifetime guarantee and are treated as consumable items.

Specifications:

Gear Ratio: 1:16

Input Drive: 1/2"Sq (Female)

Maximum Rated Input: 208Nm(153lb.ft)

Maximum Rated Output: 2500Nm(1850lb.ft)

Output Drive: 1"Sq (Male)

Torque Ratio: 1:12