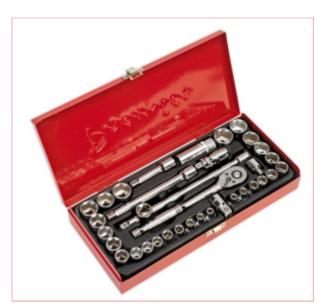

## AK691 Socket Set 35pc 3/8"Sq Drive Metric/Imperial

Part No: AK691

Price: £49.95 (exc VAT) Save £34.61 (RRP

£84.56) | £59.94 (inc VAT)

## **Specifications**

AK691 Socket Set 35pc 3/8"Sq Drive Metric/Imperial

Drive: 3/8"Sq

Contents:

Standard Sockets: 6, 7, 8, 9, 10, 11, 12, 13, 14, 15, 16, 17, 18, 19, 21mm, 1/4", 5/16", 3/8", 7/16", 1/2", 9/16", 5/8", 11/16", 3/4", 13/16", 7/8",

3/8"Sq Drive Gear-to-Gear Flip Reverse Ratchet Wrench with Quick Release,

Extension Bars: 75, 150, 225mm, Universal Joint, 16mm Spark Plug Socket, Extension

Adaptors: 1/2"(F)-3/8"(M), 3/8"(F)-1/4"(M), 3/8"(F)-1/2"(M)

DuoMetric® Coverage: 15/32", 19/32"

9-07-2025 1/1