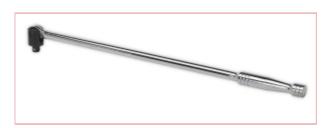

## AK730 Breaker Bar 600mm 1/2"Sq Drive

Part No: AK730

Price: £18.95 (exc VAT) Save £11.50 (RRP

£30.45) | £22.74 (inc VAT)

## **Specifications**

AK730 Breaker Bar 600mm 1/2"Sq Drive

- One of a comprehensive range of Premier Hand Tools, suitable for daily professional use.
- Hardened and tempered Chrome Vanadium steel bar with high chrome finish.
- Long, slim style handle and spring loaded socket retention.
- Fully replaceable knuckle joint\*.

\*Note: Knuckle joints are not covered by the lifetime warranty and are treated as consumable items.

Model No: AK730
Drive: 1/2"Sq
Length: 600mm

Consumable Parts: AK730/RK - 1/2"Sq Drive Knuckle

Note: \*Knuckle joints are not covered by the lifetime warranty and are treated