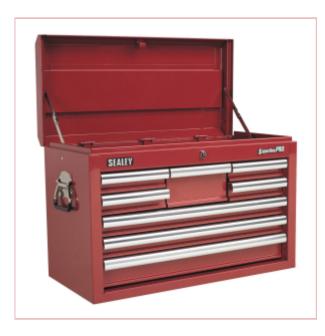

## **Topchest 8 Drawer c/w Ball Bearing Runners**

**Part No: AP33089** 

**Price:** £275.95 (exc VAT) | £331.14 (inc VAT)

## **Specifications**

AP33089 Topchest 8 Drawer c/w Ball Bearing Runners

- All heavy gauged steel construction and manufactured with steel inner walls for extra strength and durability.
- Heavy-duty 45mm ball bearing drawer runners provide superior performance and carry heavier loads.
- Full height rear locking mechanism, locks full-length drawers in multiple locations.
- Added security provided by tumbler lock, supplied with two folding keys.
- Rust and solvent resistant powder coat paint finish.
- Each drawer features aluminium drawer pulls and non-slip liners.

Model No: AP33089 Specification (W x D x H):

 Overall Size:
 660 x 315 x 430mm

 Small Split Drawer (x4):
 165 x 270 x 45mm

 Large Split Drawer (x1):
 165 x 270 x 100mm

 Small Drawer (x2):
 560 x 270 x 45mm

 Medium Drawer (x1):
 560 x 270 x 70mm

16-09-2025 1/1