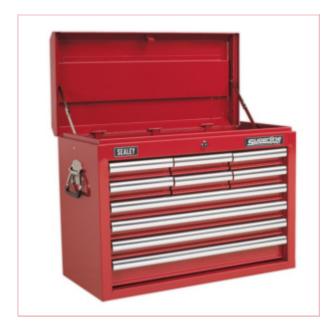

## **Topchest 10 Drawer c/w Ball Bearing Runners**

Part No: AP33109 Price: £325.95 (exc VAT) | £391.14 (inc VAT)

## **Specifications**

AP33109 Topchest 10 Drawer c/w Ball Bearing Runners

- All heavy gauged steel construction and manufactured with steel inner walls for extra strength and durability.
- Heavy-duty 45mm ball bearing drawer runners provide superior performance and carry heavier loads.
- Full height rear locking mechanism, locks full-length drawers in multiple locations.
- Added security provided by tumbler lock, supplied with two folding keys.
- Rust and solvent resistant powder coat paint finish.
- Each drawer features aluminium drawer pulls and non-slip liners.