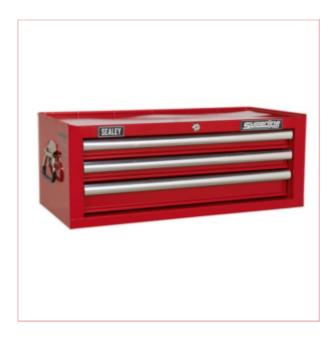

## Mid-Box 3 Drawer With Ball Bearing Runners - Red

Part No: AP33339 Price: £129.95 (exc VAT) Save £41.00 (RRP £170.95) | £155.94 (inc VAT)

## **Specifications**

AP33339 Mid-Box 3 Drawer With Ball Bearing Runners - Red

- All heavy gauged steel construction and manufactured with steel inner walls for extra strength and durability.
- Heavy-duty 45mm ball bearing drawer runners provide superior performance and carry heavier loads.
- Full height rear locking mechanism, locks full-length drawers in multiple locations.
- Added security provided by tumbler lock, supplied with two folding keys.
- Rust and solvent resistant powder coat paint finish.
- Each drawer features aluminium drawer pulls and non-slip liners.

Specification (W x D x H):Overall Size:670 x 320 x 255mm

| Small Drawer (x2):  |
|---------------------|
| Medium Drawer (x1): |

560 x 270 x 45mm 560 x 270 x 70mm