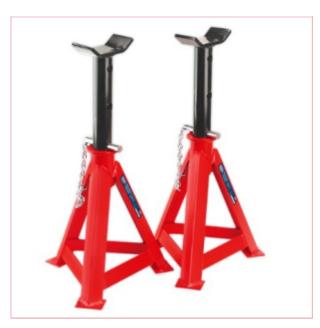

## **AS10000 Axle Stands 10ton Capacity per Stand 20ton per Pair**

**Part No:** AS10000

**Price:** £214.95 (exc VAT) Save £155.00

(RRP £369.95) | £257.94 (inc VAT)

## **Specifications**

AS10000 Axle Stands 10ton Capacity per Stand 20ton per Pair

Features:

All steel stand with pin and chain load support.

Full width crutch for safe support of load.

Manufactured to rigorous safety standards.

Sold in pairs.

Specifications:

Capacity Each: 10 Tonne

24-08-2025 1/2

Capacity Pair: 20 Tonne

Maximum Working Height: 735mm

Minimum Working Height: 495mm

24-08-2025 2/2