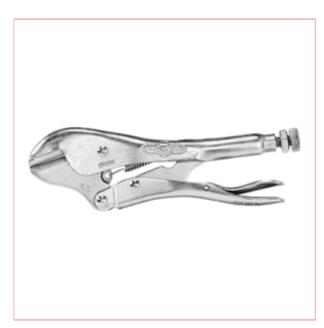

## **Irwin Vise Grip 10" Straight Jaw**

Part No: AVG10R

**Price:** £18.95 (exc VAT) | £22.74 (inc VAT)

## **Specifications**

Straight jaws provide maximum contact on flat, square, or hex work

Ideal for tightening, clamping, twisting and turning

Turn screw to adjust pressure and fit work. Stays adjusted for repetitive use

Constructed of high-grade heat-treated alloy steel for maximum toughness and durability

Classic trigger release designed to provide maximum locking force

Hardened teeth are designed to grip from any angle