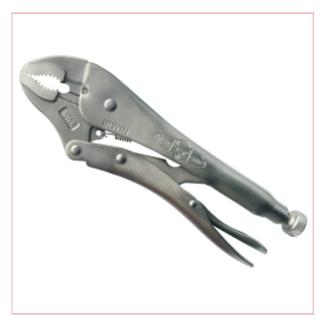

## **Irwin Vise Grip 10" Curved Jaw**

Part No: AVG10WR

**Price:** £19.95 (exc VAT) | £23.94 (inc VAT)

## **Specifications**

Curved jaw with built-in wire cutter great for a variety of applications and material shapes.

Classic trigger release provides maximum locking force.

Convenient wire cutter included

Constructed of high-grade heat-treated alloy steel for maximum toughness and durability.

Hardened teeth are designed to grip from any angle.

Hex key adjusting screw tightens to adjust pressure and draw materials together and provides a controlled release.