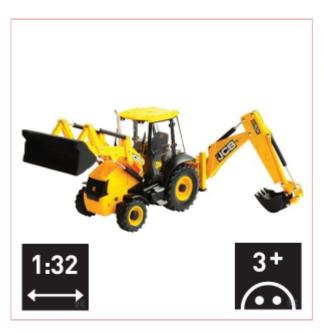

## **B42702 JCB 3CX P392 Backhoe Loader**

**Part No:** B42702

**Price:** £36.82 (exc VAT) | £44.18 (inc VAT)

## **Specifications**

B42702 JCB 3CX P392 Backhoe Loader for age 3+

Part number B42702

Properties Made of metal (Diecast) and plastic

Material Metal

Width in a package 140 mm

Batteries included No

Height in a package 110 mm

Vehicle industry application Agriculture

Length in a package 300 mm

25-04-2024 1/2

Playable Yes

Vehicle brand JCB

Scale 1/32

Vehicle type Loader

Age 3 y+