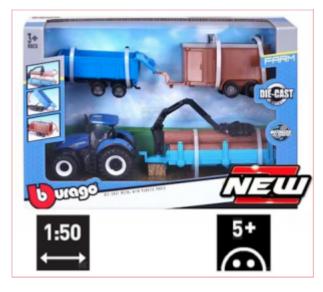

## **Specifications**

BB1831668N New Holland T7.315 Tractor Playset

Description: Detailed play set

Includes: New Holland T7.315 Tractor

Attachments: Dump Trailer, Cattle Truck, Forestry Trailer

Vehicle brand: New Holland

Scale: 1:50

Age category from: 5 years

Playable: Yes

Vehicle type: Tractor with loader

13-09-2025

Part No: BB1831668N Price: £27.77 (exc VAT) | £33.32 (inc VAT) Vehicle industry application: Agriculture