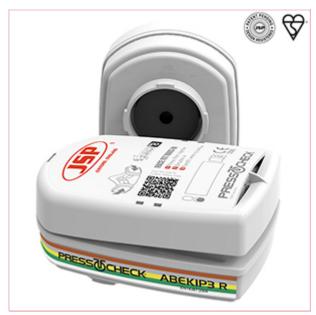

# BMN750-000-600 Press To Check ABEK1P3 Filters (2)

Part No: BMN750-000-600 Price: £27.95 (exc VAT) | £33.54 (inc VAT)

## **Specifications**

BMN750-000-600 Press To Check ABEK1P3 Filters (2)

Supplied as a pair

#### PressToCheck<sup>™</sup>ABEK1 P3 Filters

#### How can you be sure that you have donned your mask correctly?

With the new patent pending Force8<sup>m</sup> PressToCheck<sup>m</sup> filters you can instantly check that you have the correct seal every time.

#### PRESS IT!

**PressToCheck**<sup>™</sup> - Press the front and backs of both filter covers together to stop air from entering through the filters.