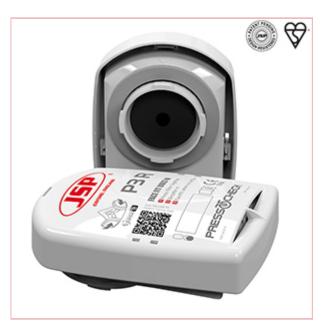

## **Specifications**

BMN990-001-700 Press To Check P3 Filters (2)

Supplied as a pair

Press To Check™ P3 R D Filters

#### How can you be sure that you have donned your mask correctly?

With the new patent pending Force8 $^{\text{m}}$  PressToCheck $^{\text{m}}$  filters you can instantly check that you have the correct seal every time.

#### PRESS IT!

 ${\bf PressToCheck^{m}}$  - Press the front and backs of both filter covers together to stop air from entering through the filters.