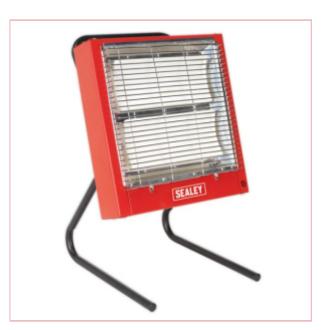

## **CH2800A Ceramic Heater 1.4/2.8kW 230V**

Part No: CH2800A

Price: £95.95 (exc VAT) Save £74.00 (RRP

£169.95) | £115.14 (inc VAT)

## **Specifications**

CH2800A Ceramic Heater 1.4/2.8kW 230V

Please note that this is a service exchange item - some items may not have the original packing and may be shop soiled and / or have some cosmetic damage including dents or scratches.

## Features:

- Powder coated metal construction with two ceramic heating elements providing instant heat when required.
- Ideal for workshops and garages.
- Features chemically polished reflectors to provide maximum heat emission.
- Controllable power output with rocker switches on the side of the unit.
- Fitted with sturdy frame and carry handle.

15-09-2025 1/2

• Supplied with cable and 3-pin plug.

Specifications:

Power: 1400/2800W

Supply: 230V - 13A

15-09-2025 2/2