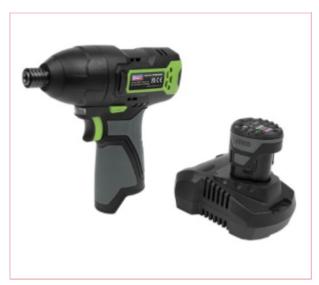

## **CP108VCID Cordless Impact Driver 1/4"Hex Dr.**

Part No: CP108VCID

Price: £57.95 (exc VAT) Save £12.00 (RRP

£69.95) | £69.54 (inc VAT)

## Features:

Part of the SV10.8 Series offering a one battery fits all solution, keeping costs down without compromising on performance.

Compact, lightweight cordless 1/4"Hex drive impact driver.

Comfortable housing with soft grip to reduce vibration.

Variable speed gives more control during application.

Maximum Torque: 120Nm.

No-Load Speed: 0-2700rpm.

24-06-2025 1/2

Integrated LED battery level indicator and LED work light.

Supplied with fast charge mains charger and 1 x 2Ah rechargeable Lithium-ion battery.

Specifications:

Battery: 10.8V 2Ah Lithium-ion (Included)

Consumable Parts: CP108VBP 2Ah Battery

Drive: 1/4"Hex

Impact Rate: 0-40500bpm

Maximum Torque: 120Nm

No-Load Speed: 0-2700rpm

Replacement Parts: CP108VMC - Mains Charger