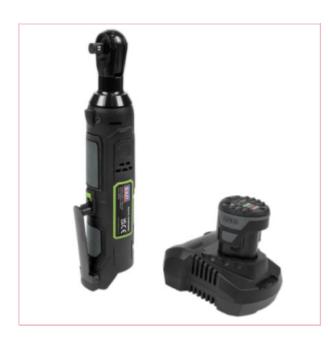

## **CP108VCRW Cordless Ratchet Wrench 45Nm** 3/8" Sq Dr.

Part No: CP108VCRW Price: £83.95 (exc VAT) | f100.74 (inc VAT)

## **Specifications**

CP108VCRW Cordless Ratchet Wrench 45Nm 3/8" Sq Dr.

Features:

Part of the SV10.8 Series offering a one-battery-fits-all solution, keeping costs down without compromising on performance.

Compact, lightweight cordless ratchet wrench.

Spindle locking that gives more control during application.

Quick stopping function.

Forward and reverse control.

No-Load Speed: 0-300rpm.

Maximum Torque: 45Nm(33lb.ft).

Robust housing with soft, comfortable grip.

Supplied with fast mains charger and 1 x 2Ah rechargeable Lithium-ion battery.

Specifications:

Battery: 10.8V 2Ah Lithium-ion (Included) Consumable Parts: CP108VBP 2Ah Battery Drive: 3/8"Sq Maximum Torque: 45Nm(33lb.ft) No-Load Speed: 0-300rpm Replacement Parts: CP108VMC - Mains Charger