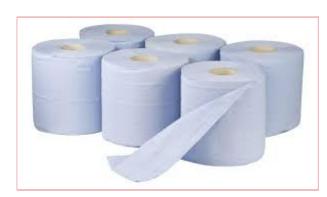

## **Specifications**

CP22101 Blue Paper Towel (Twin Ply)

Useful for workshop use to wipe hands on or for jobs where a disposable wipe is required.

Especially useful for wiping away low risk contaminants where disposal of wipe after use is usual practice.

Sold singly or in packs of 6 rolls

60mm open centre for dispenser / roller mounting

Sheets per roll 400

Outer Ø (cm) 20

Width (cm) 19

Length (m) 150

Embossed paper surface

17-04-2024 1/2