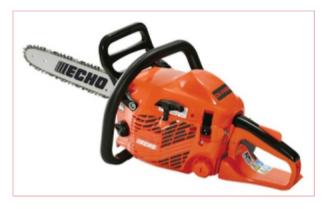

## CS-310ES Echo CS-310ES Chainsaw 30.5cc (14")

Part No: CS-310ES Price: £165.83 (exc VAT) Save £33.34 (RRP £199.17) | £199.00 (inc VAT)

## **Specifications**

CS-310ES Echo CS-310ES Chainsaw 30.5cc (14")

This Garden Machinery product is only available for delivery to the following local Postcodes HR, WR, SY & LD.

ECHO's CS-310ES is a lightweight, extremely well-balanced rear handle chainsaw.

It has a premium grade 30.5cc Power Boost Vortex<sup>™</sup> engine for both power and durability.

The top-mounted air filter is positioned away from dirt and debris for better filtration.

Easy Start spring-assisted starting requires minimum effort – a warm engine only requires a short pull on the recoil rope.

The saw has a dual-post chain brake for increased durability, while the automatic oiler delivers optimum lubrication.

The CS-310ES is an ideal tool for pruning and logging.

Specifications:

Engine displacement (cm<sup>3</sup>) 30.5